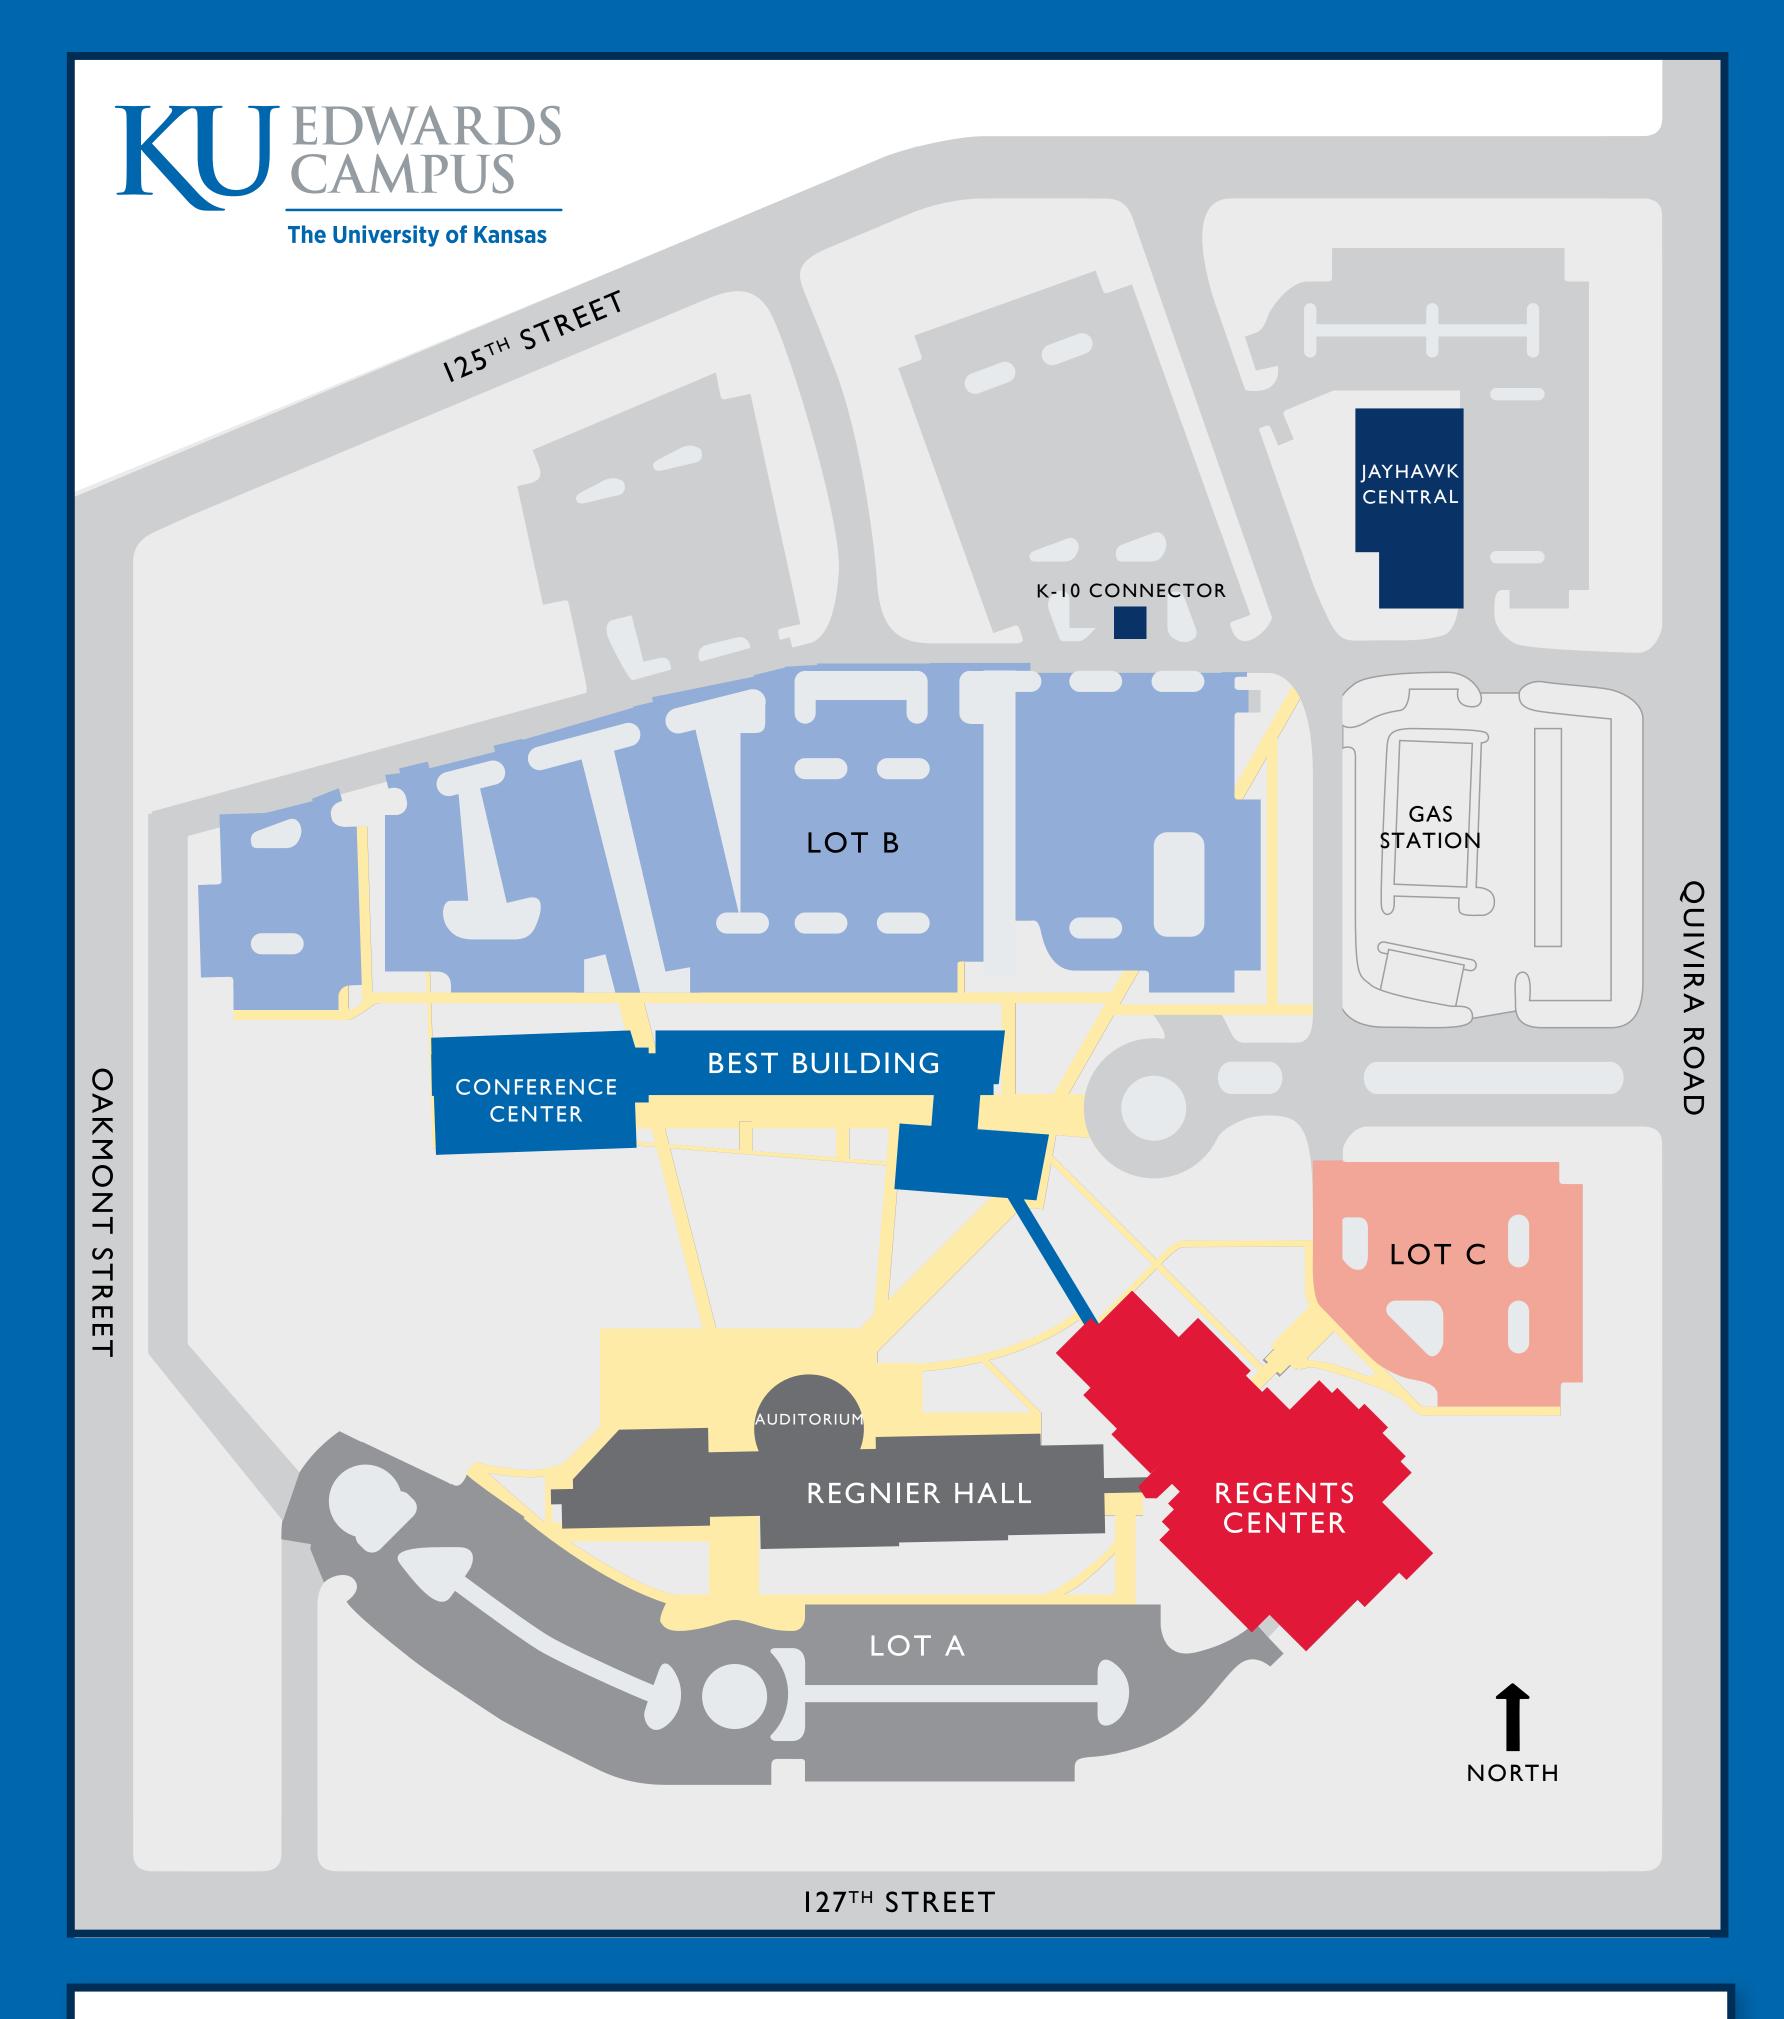

# REGNIER HALL

# REGENTS CENTER

# **BEST BUILDING**FIRST FLOOR

Classrooms 120-135
Computer Labs 170-175
Conference Center, BEST 110
Exercise & Human Performance Lab

## JAYHAWK CENTRAL

LaMar's Donuts & Coffee Sarpino's Pizzeria